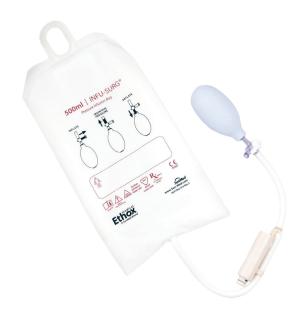

## **INFU-SURG® PRESSURE INFUSION BAG**

## LATEX FREE | SINGLE PATIENT USE | DISPOSABLE | DEHP FREE | MR CONDITIONAL

The INFU-SURG® Pressure Infusion Bag is a safe, high-quality, reliable device for intravenous and intra-arterial infusion treatment, including A-line pressure monitoring. The Infu-Surg is a cost-effective, trusted product that medical professionals have relied on for decades. The dedicated fluid bag hook enables efficient loading and unloading of the system without having to remove the infusion bag from the IV pole.

| ITEM  | DESCRIPTION         | VOLUME  | PK |
|-------|---------------------|---------|----|
| 4005H | Infu-Surg with Hook | 500 mL  | 25 |
| 4010H | Infu-Surg with Hook | 1000 mL | 25 |
| 4030  | Infu-Surg           | 3000 mL | 25 |