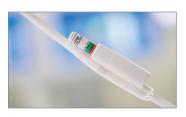

360° view of the color-coded gauge facilitates accurate pressure monitoring while the safety pressure relief valve prevents over-inflation

Three-way stopcock ensures precise control of pressure while the large oval bulb allows for quick bladder inflation, all with ONE hand