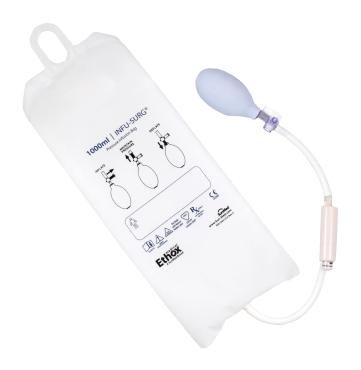

## **INFU-SURG® PRESSURE INFUSION BAG**

## LATEX FREE | SINGLE PATIENT USE | DISPOSABLE | DEHP FREE | MR CONDITIONAL

The INFU-SURG® Pressure Infusion Bag is a safe, high-quality, reliable device for intravenous and intra-arterial infusion treatment, including A-line pressure monitoring. The Infu-Surg is a cost-effective, trusted product that medical professionals have relied on for decades. The dedicated fluid bag hook enables efficient loading and unloading of the system without having to remove the infusion bag from the IV pole.

| ITEM  | DESCRIPTION         | VOLUME  | PK |
|-------|---------------------|---------|----|
| 4005H | Infu-Surg with Hook | 500 mL  | 25 |
| 4010H | Infu-Surg with Hook | 1000 mL | 25 |
| 4030  | Infu-Surg           | 3000 mL | 25 |